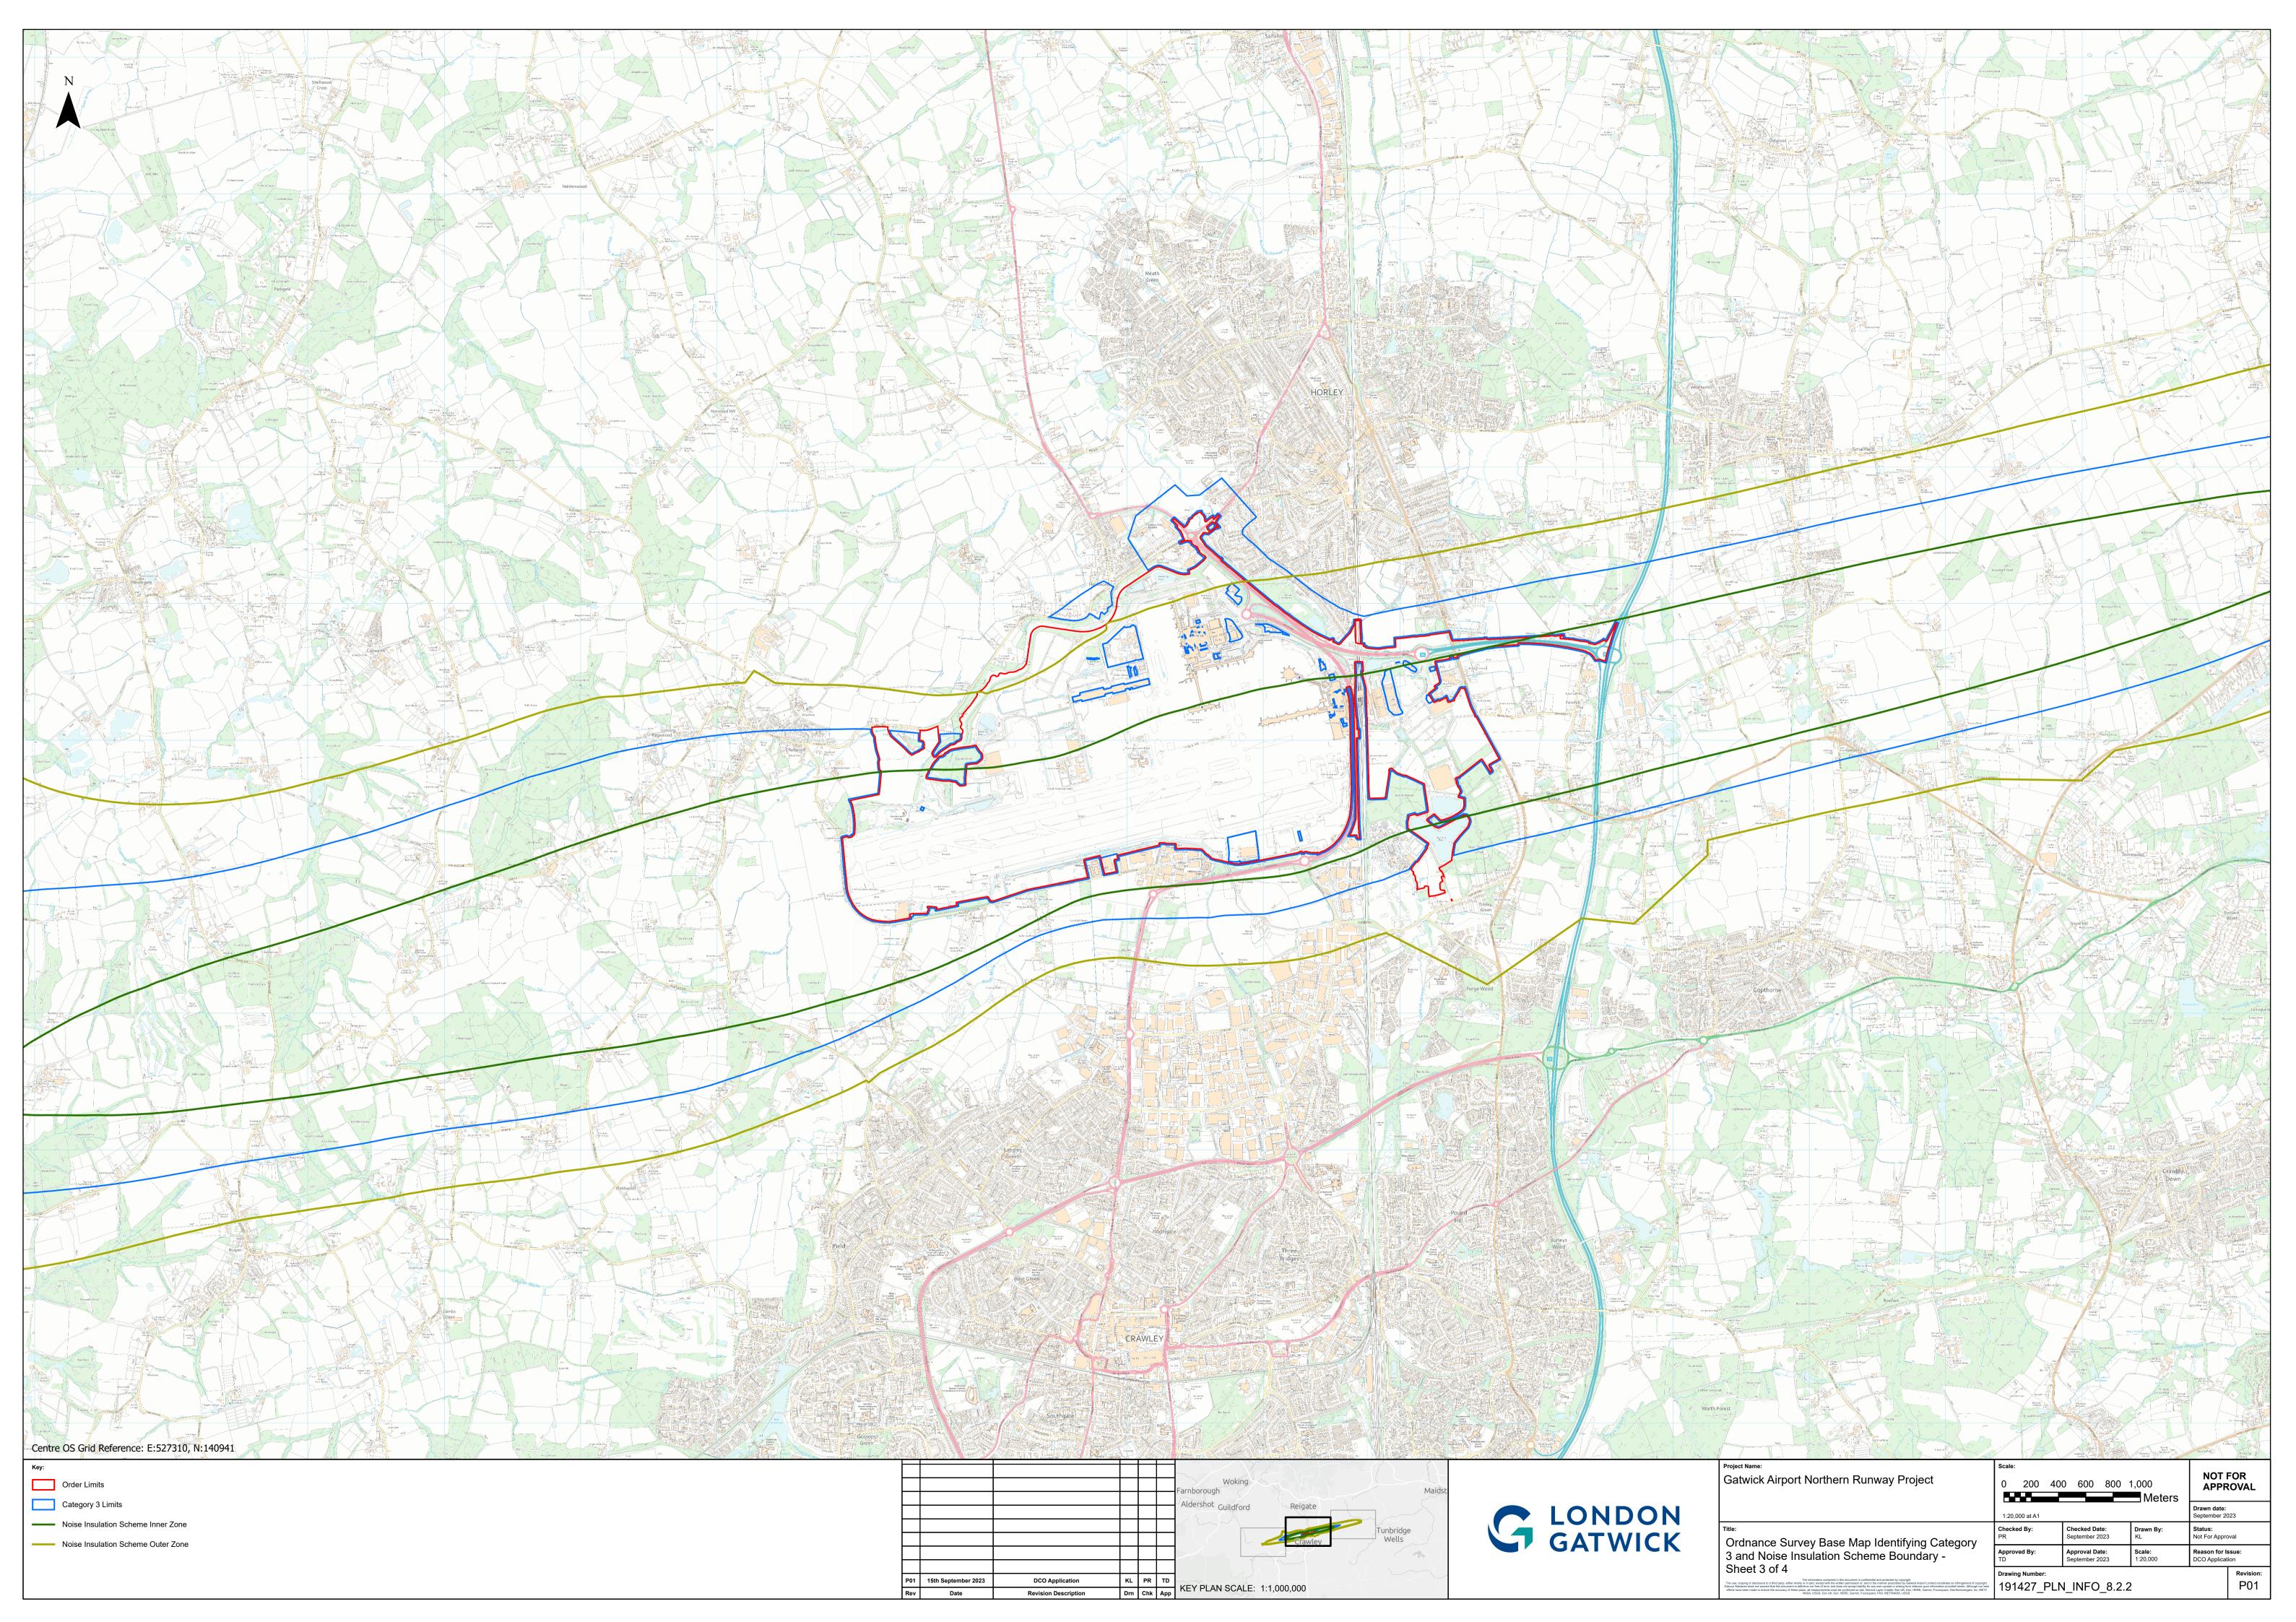

## Ordnance Survey Base Map Identifying Category 3 Boundary and Noise Insulation Scheme Boundary

| <b>Drawing Number</b> | Revision | Drawing Title                                                      | Scale    | <b>Sheet Size</b> |
|-----------------------|----------|--------------------------------------------------------------------|----------|-------------------|
| 191427_PLN_INFO_8.2.0 | P01      | Ordnance Survey Base Map Identifying Category 3 Boundary and Noise | 1:35,000 | A1                |
|                       |          | Insulation Scheme                                                  |          |                   |
| 191427_PLN_INFO_8.2.1 | P01      | Ordnance Survey Base Map Identifying Category 3 Boundary and Noise | 1:10,000 | A1                |
|                       |          | Insulation Scheme – Sheet 1                                        |          |                   |
| 191427_PLN_INFO_8.2.2 | P01      | Ordnance Survey Base Map Identifying Category 3 Boundary and Noise | 1:10,000 | A1                |
|                       |          | Insulation Scheme – Sheet 2                                        |          |                   |
| 191427_PLN_INFO_8.2.3 | P01      | Ordnance Survey Base Map Identifying Category 3 Boundary and Noise | 1:10,000 | A1                |
|                       |          | Insulation Scheme – Sheet 3                                        |          |                   |