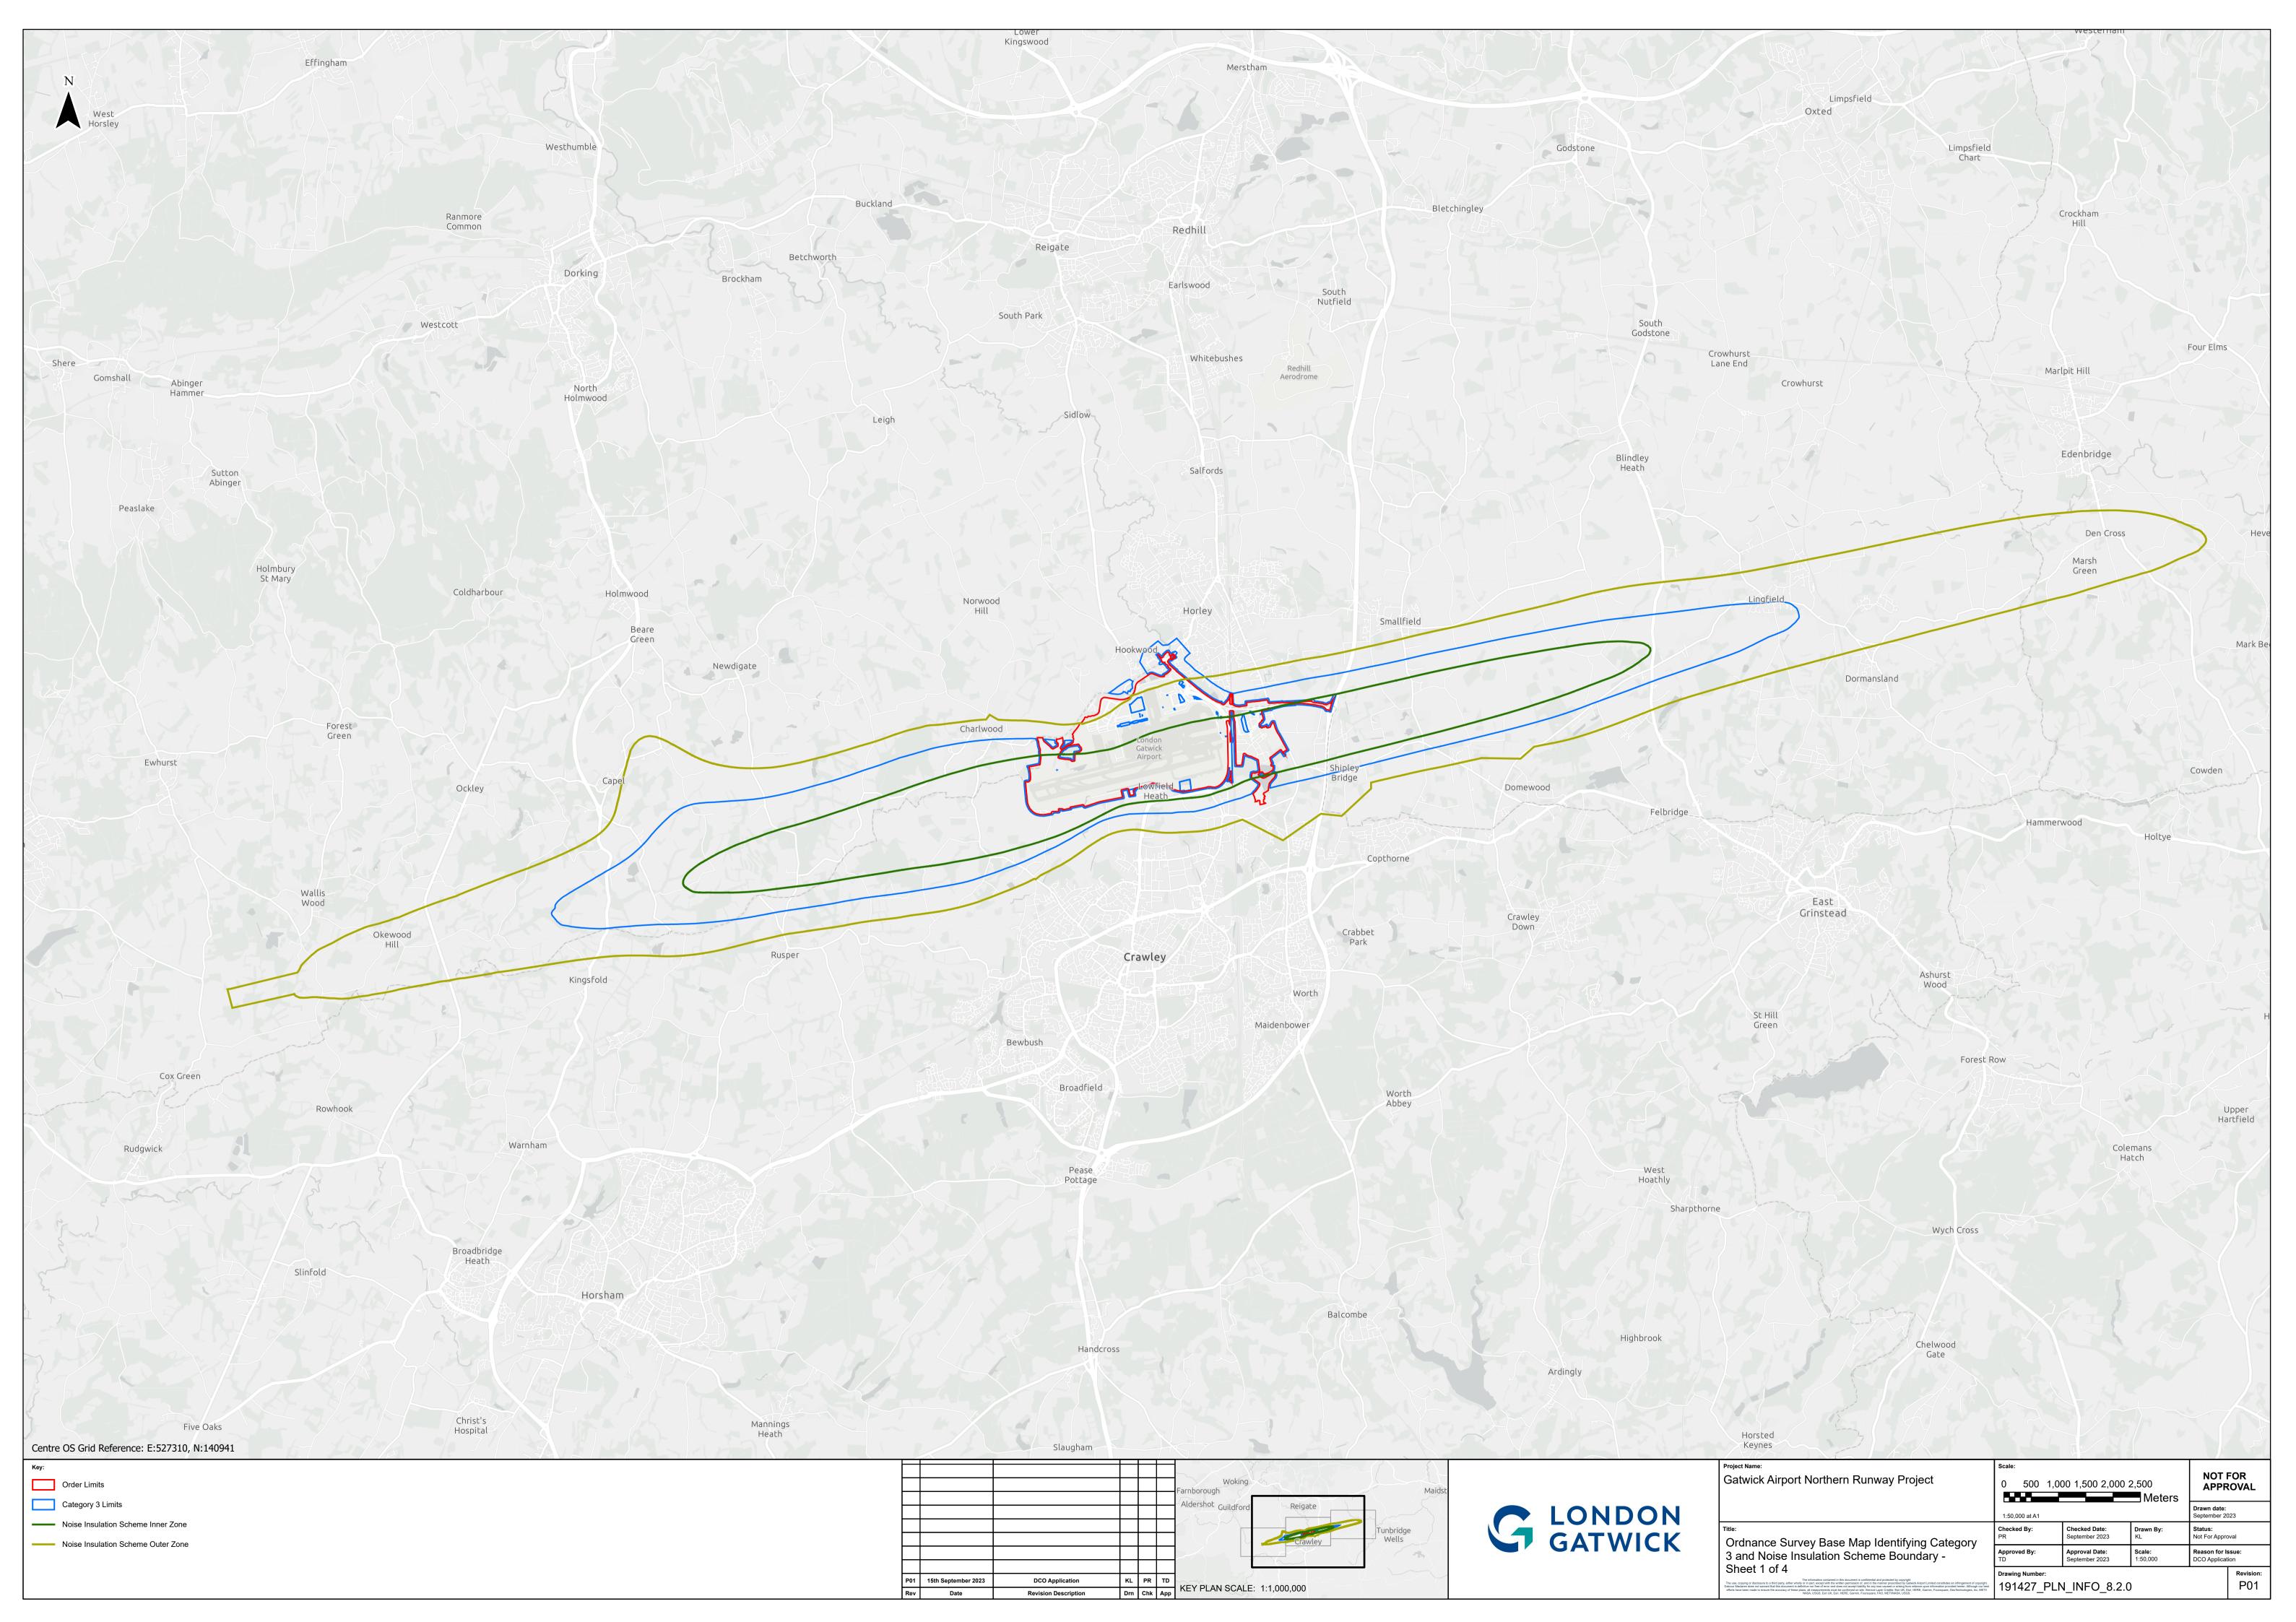

## Ordnance Survey Base Map Identifying Category 3 Boundary and Noise Insulation Scheme Boundary

| <b>Drawing Number</b> | Revision | Drawing Title                                                      | Scale    | <b>Sheet Size</b> |
|-----------------------|----------|--------------------------------------------------------------------|----------|-------------------|
| 191427_PLN_INFO_8.2.0 | P01      | Ordnance Survey Base Map Identifying Category 3 Boundary and Noise | 1:35,000 | A1                |
|                       |          | Insulation Scheme                                                  |          |                   |
| 191427_PLN_INFO_8.2.1 | P01      | Ordnance Survey Base Map Identifying Category 3 Boundary and Noise | 1:10,000 | A1                |
|                       |          | Insulation Scheme – Sheet 1                                        |          |                   |
| 191427_PLN_INFO_8.2.2 | P01      | Ordnance Survey Base Map Identifying Category 3 Boundary and Noise | 1:10,000 | A1                |
|                       |          | Insulation Scheme – Sheet 2                                        |          |                   |
| 191427_PLN_INFO_8.2.3 | P01      | Ordnance Survey Base Map Identifying Category 3 Boundary and Noise | 1:10,000 | A1                |
|                       |          | Insulation Scheme – Sheet 3                                        |          |                   |