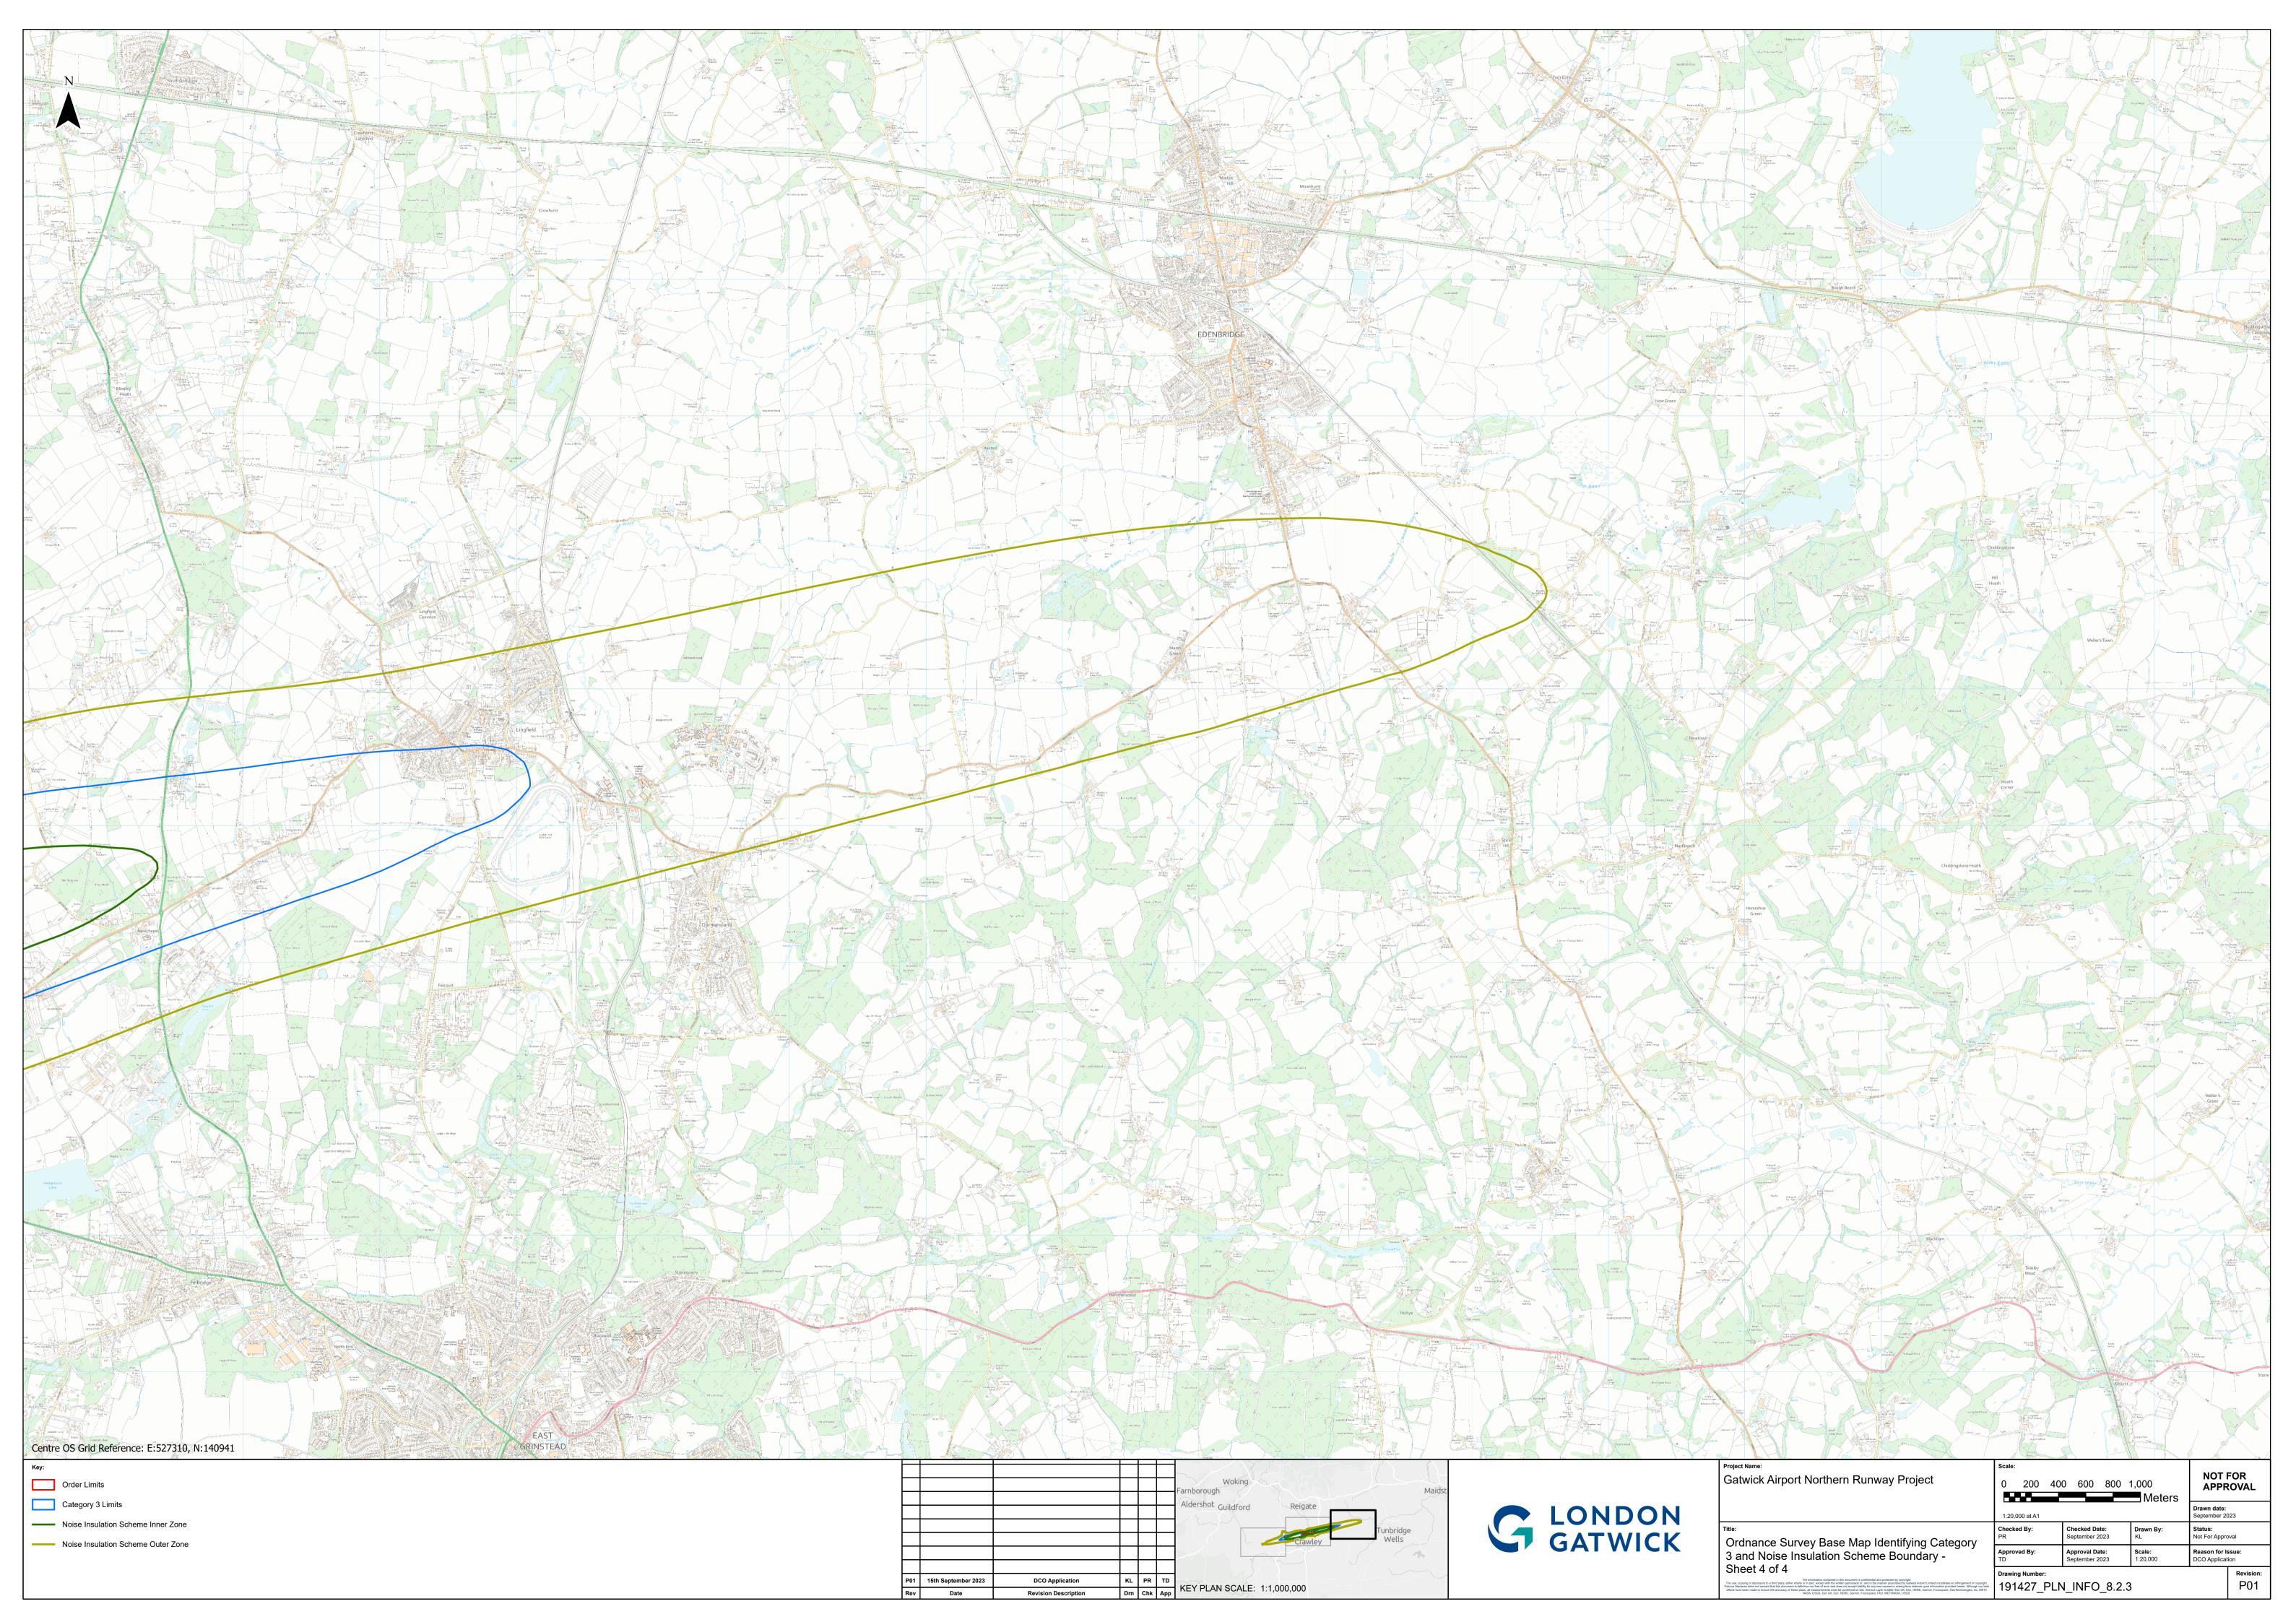

## Ordnance Survey Base Map Identifying Category 3 Boundary and Noise Insulation Scheme Boundary

| <b>Drawing Number</b> | Revision | Drawing Title                                                      | Scale    | <b>Sheet Size</b> |
|-----------------------|----------|--------------------------------------------------------------------|----------|-------------------|
| 191427_PLN_INFO_8.2.0 | P01      | Ordnance Survey Base Map Identifying Category 3 Boundary and Noise | 1:35,000 | A1                |
|                       |          | Insulation Scheme                                                  |          |                   |
| 191427_PLN_INFO_8.2.1 | P01      | Ordnance Survey Base Map Identifying Category 3 Boundary and Noise | 1:10,000 | A1                |
|                       |          | Insulation Scheme – Sheet 1                                        |          |                   |
| 191427_PLN_INFO_8.2.2 | P01      | Ordnance Survey Base Map Identifying Category 3 Boundary and Noise | 1:10,000 | A1                |
|                       |          | Insulation Scheme – Sheet 2                                        |          |                   |
| 191427_PLN_INFO_8.2.3 | P01      | Ordnance Survey Base Map Identifying Category 3 Boundary and Noise | 1:10,000 | A1                |
|                       |          | Insulation Scheme – Sheet 3                                        |          |                   |