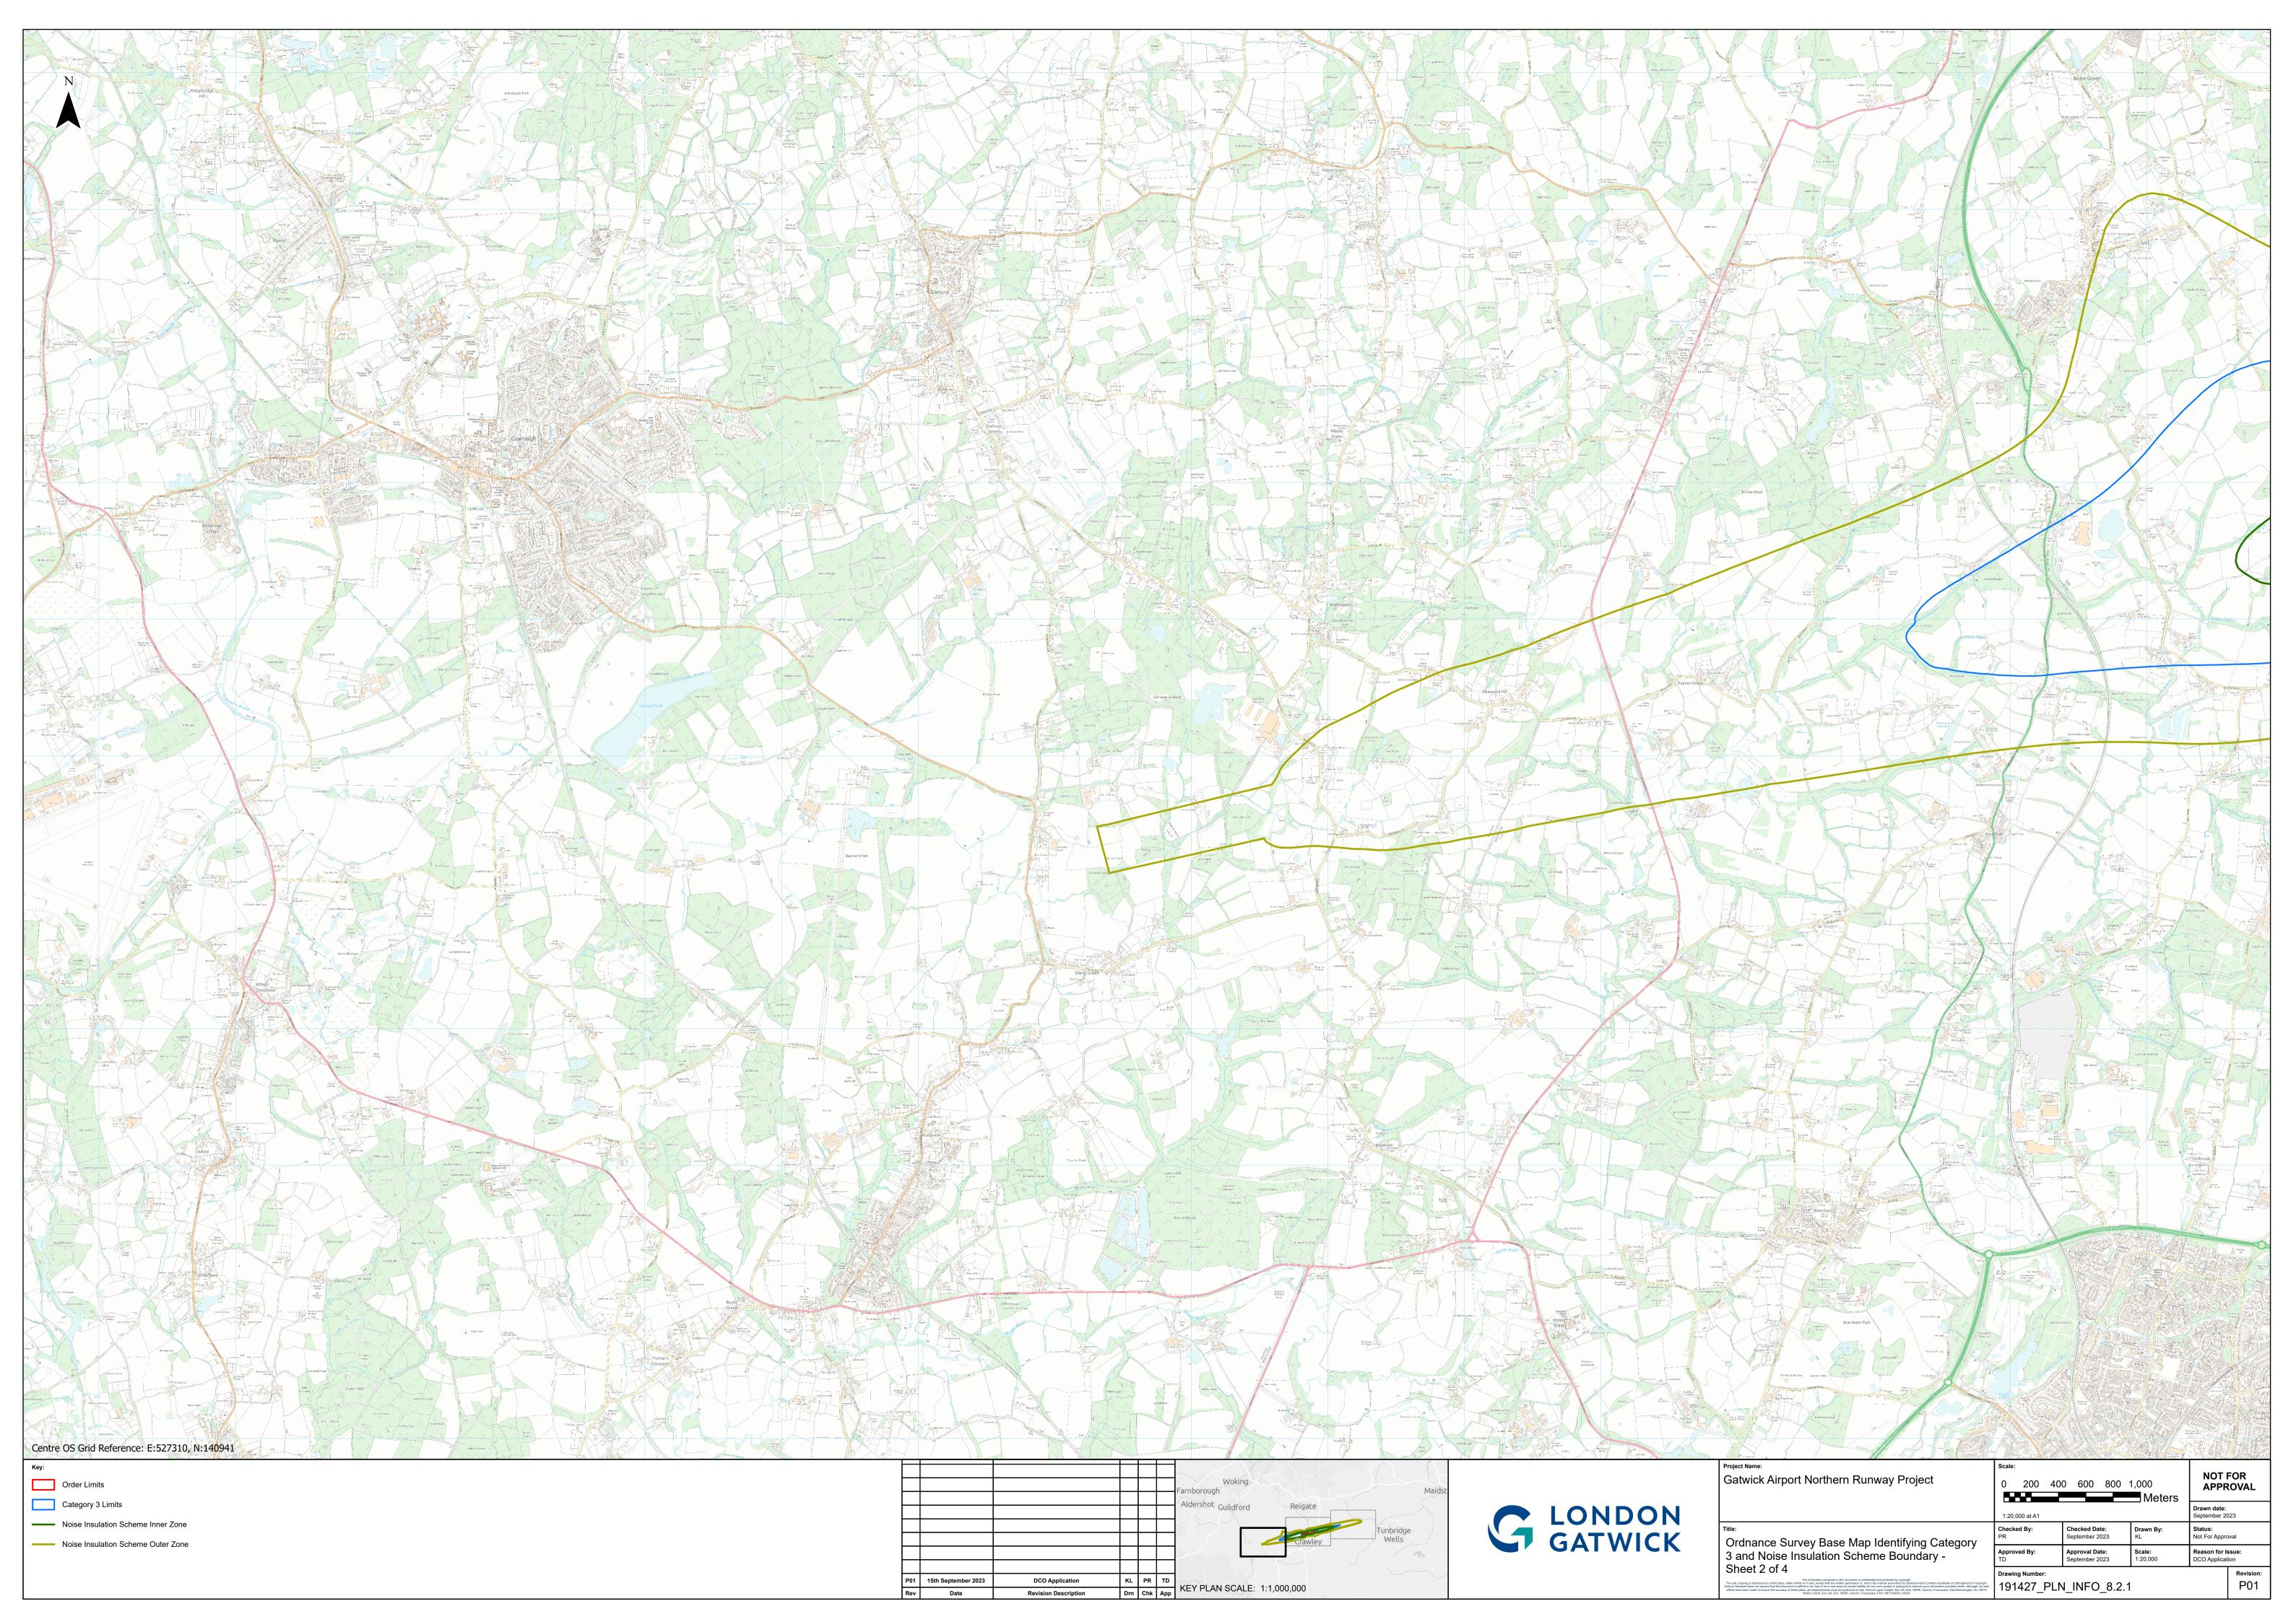

## Ordnance Survey Base Map Identifying Category 3 Boundary and Noise Insulation Scheme Boundary

| <b>Drawing Number</b> | Revision | Drawing Title                                                      | Scale    | <b>Sheet Size</b> |
|-----------------------|----------|--------------------------------------------------------------------|----------|-------------------|
| 191427_PLN_INFO_8.2.0 | P01      | Ordnance Survey Base Map Identifying Category 3 Boundary and Noise | 1:35,000 | A1                |
|                       |          | Insulation Scheme                                                  |          |                   |
| 191427_PLN_INFO_8.2.1 | P01      | Ordnance Survey Base Map Identifying Category 3 Boundary and Noise | 1:10,000 | A1                |
|                       |          | Insulation Scheme – Sheet 1                                        |          |                   |
| 191427_PLN_INFO_8.2.2 | P01      | Ordnance Survey Base Map Identifying Category 3 Boundary and Noise | 1:10,000 | A1                |
|                       |          | Insulation Scheme – Sheet 2                                        |          |                   |
| 191427_PLN_INFO_8.2.3 | P01      | Ordnance Survey Base Map Identifying Category 3 Boundary and Noise | 1:10,000 | A1                |
|                       |          | Insulation Scheme – Sheet 3                                        |          |                   |